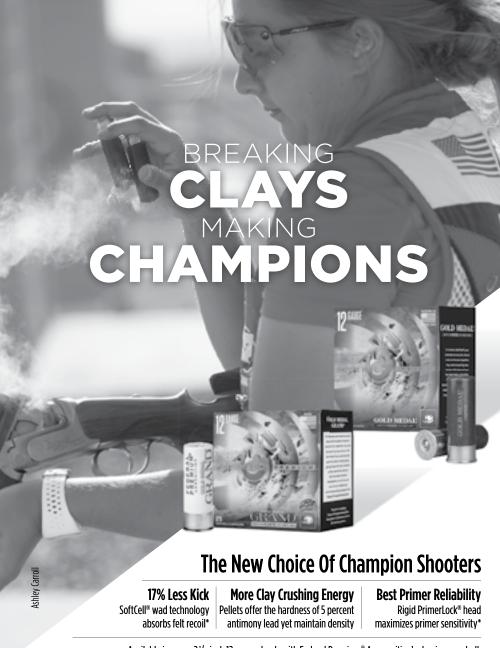

NEW IN 2021

Available in seven 2<sup>3</sup>/<sub>4</sub>-inch 12-gauge loads with Federal Premium<sup>®</sup> Ammunition's classic paper hull, as well as eleven 2<sup>3</sup>/<sub>4</sub>-inch 12-gauge plastic hull loads.

 PrimerLock head is an exclusive feature of Gold Medal Plastic; Gold Medal Paper loads feature a high-quality brass head.
 Recoil reduction claim based on comparison of GMT1787.5 and leading trap loads.